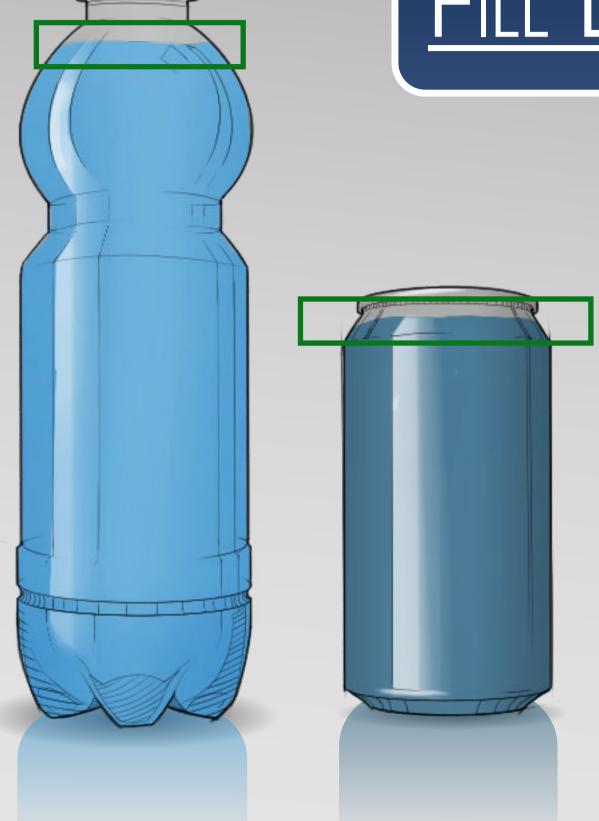

## FILL LEVEL INSPECTION

- X-Ray for cans
- Optical method / image processing for bottles