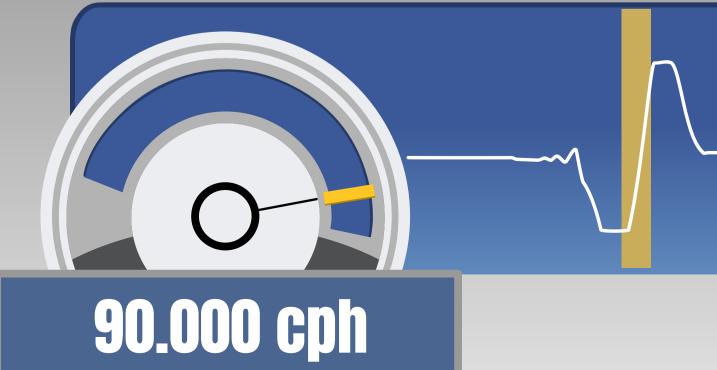

# PERFORMANCE

Inspecting up to 60.000 one-way PET bottles per hour

- This equals 16 containers per second at a conveyor speed of 1,5 meters per second!

Inspecting up to 90.000 beverage cans per hour

- This equals 25 containers per second at a conveyor speed of 2,0 meters per second!