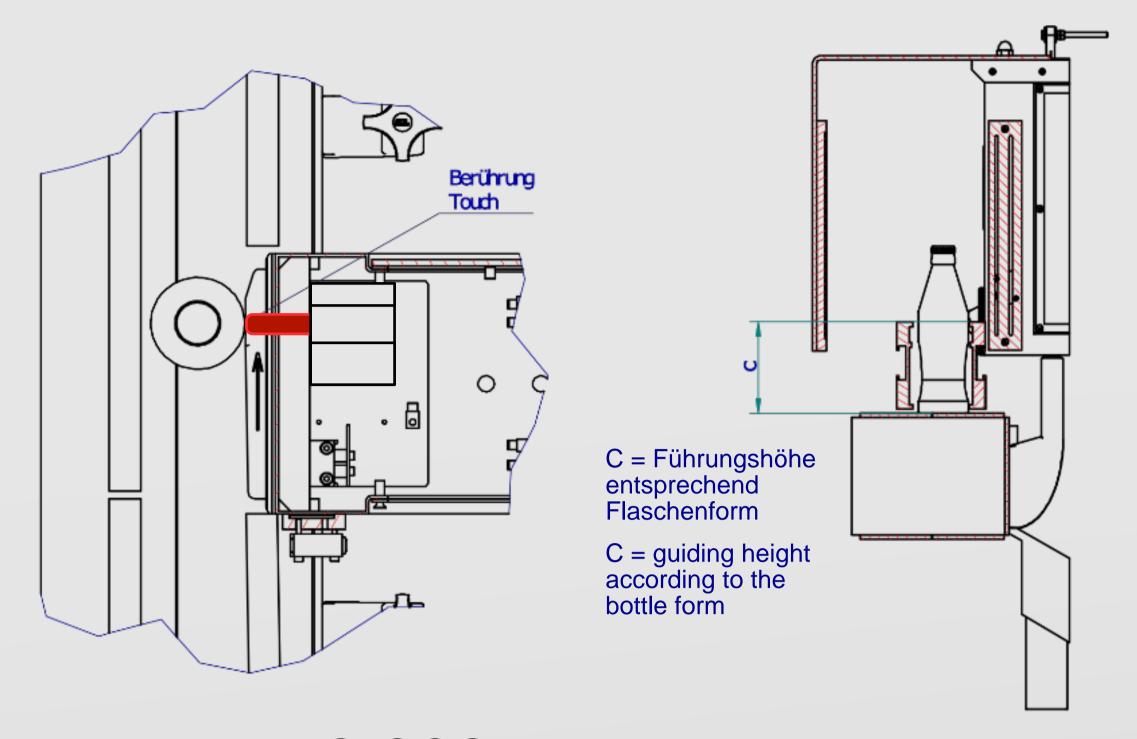

#### LEAKAGE & PRESSURE INSPECTION BBULL PULSE

- Detects leaking containers reliably
- Inspecting up to 90.000 containers per hour
- Nearly contact-free
- No squeezing
- Compact design / easy to integrate
- Low wear and tear