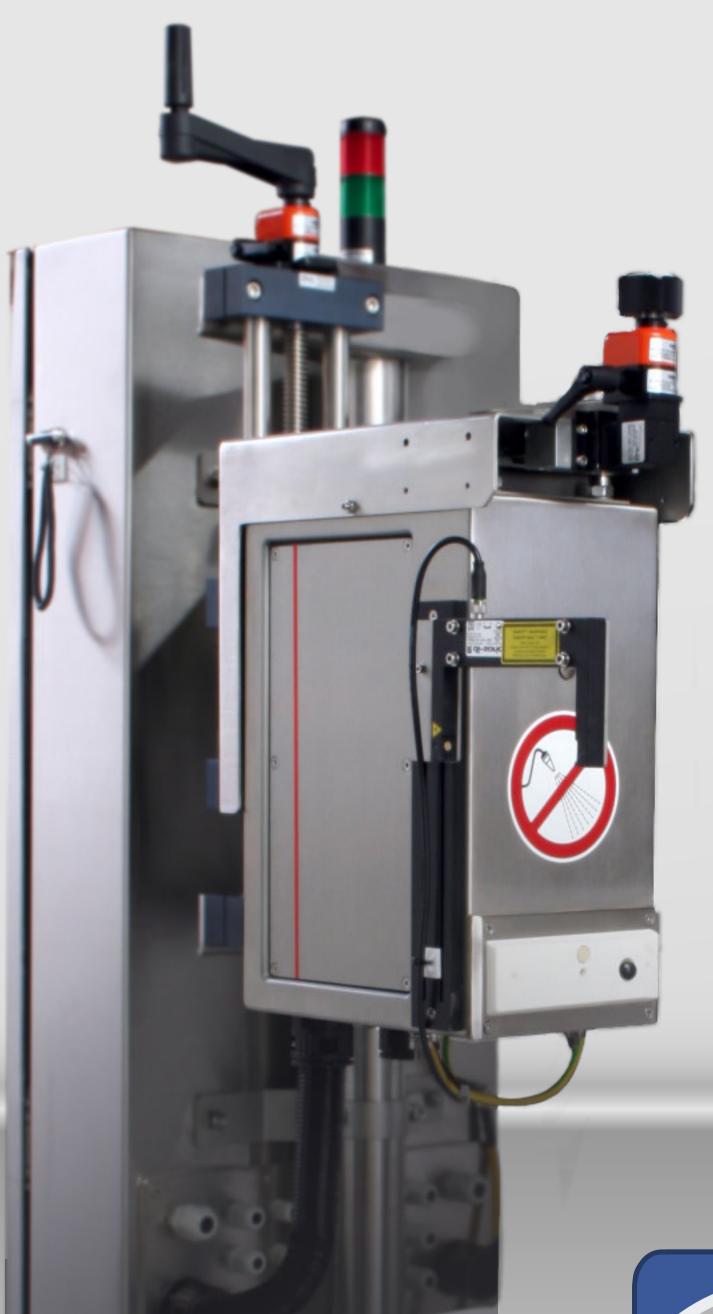

#### LEAKAGE & PRESSURE INSPECTION BBULL PULSE

- Detects leaking containers reliably
- Inspecting up to 90.000 containers per hour
- Nearly contact-free
- No squeezing
- Compact design / easy to integrate
- Low wear and tear