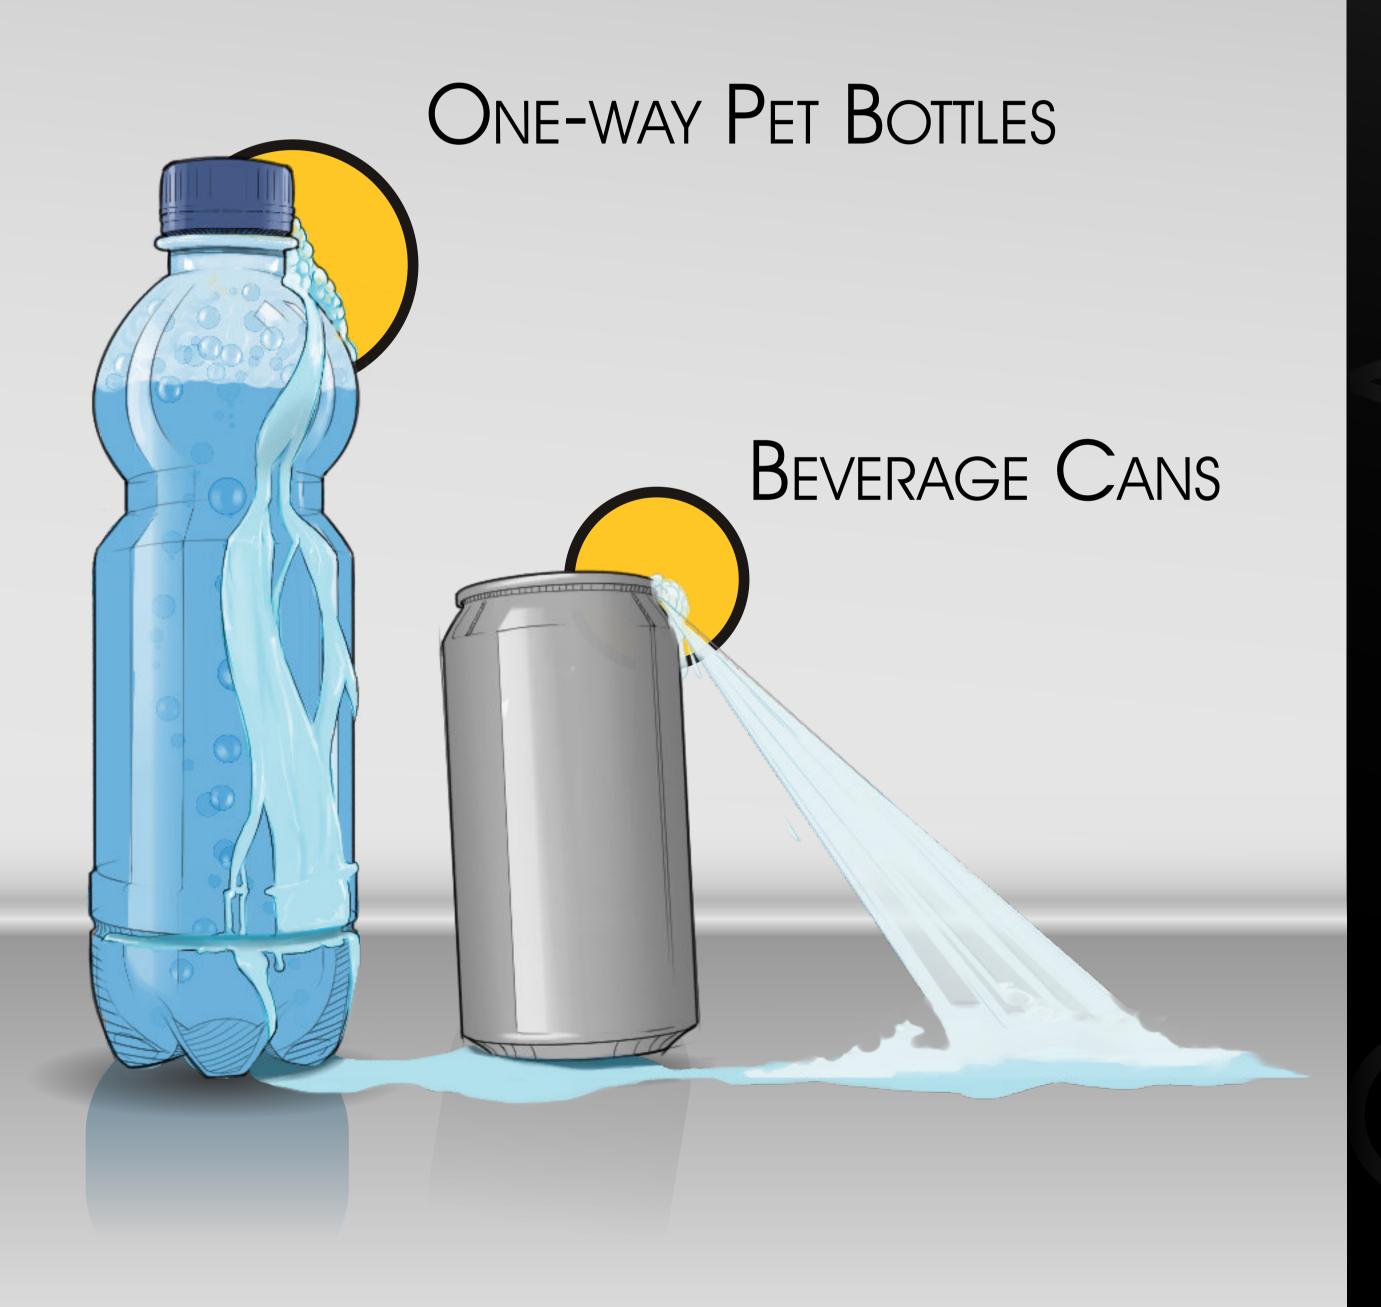

# PERFORMANCE

Inspecting up to 60.000 one-way PET bottles per hour

- This equals 16 containers per second at a conveyor speed of 1,5 meters per second!

Inspecting up to 90.000 beverage cans per hour

- This equals 25 containers per second at a conveyor speed of 2,0 meters per second!