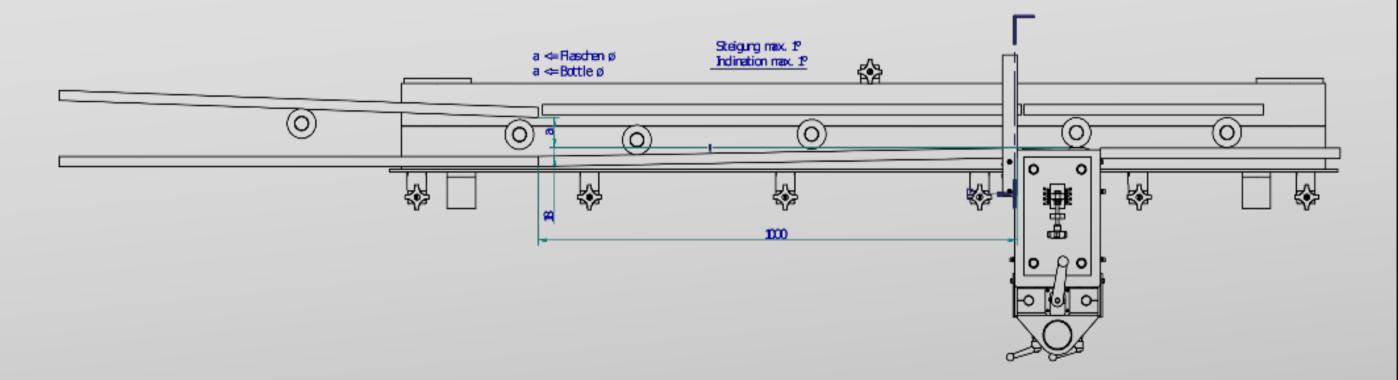

# RECOMMENDED EXPANSIONS

## FILL LEVEL INSPECTION

- X-Ray for cans
- Optical method / image processing for bottles

### DATE INSPECTION

• Via image processing system

01.01.2019

01.01.2019